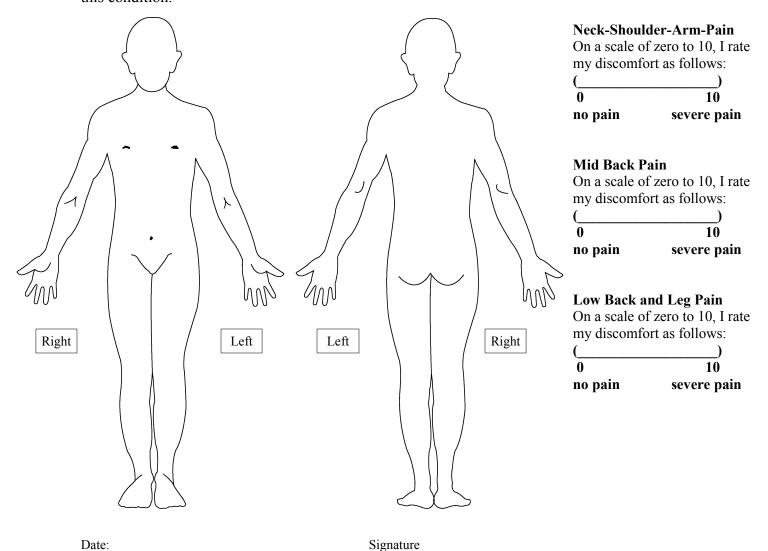

5930 Hamilton Blvd. Suite 8 Wescosville, PA 18106 www.CompleteChiroCenter.com (610) 841-2204

| Name: |  |  |
|-------|--|--|
|-------|--|--|

Mark the areas on this body where you feel the described sensations. Use the appropriate symbols. Mark areas of radiation. Include all affected areas.

| Numbness | Pins & Needles | Burning | Aching | Stabbing |
|----------|----------------|---------|--------|----------|
|          | 00000          | XXXXX   | ****   | /////    |
|          | 00000          | XXXXX   | ****   | /////    |
|          | 00000          | XXXXX   | ****   | /////    |

Please mark on the pain scale to the right of the pictures, from 0 to 10 the pain you feel with this condition.